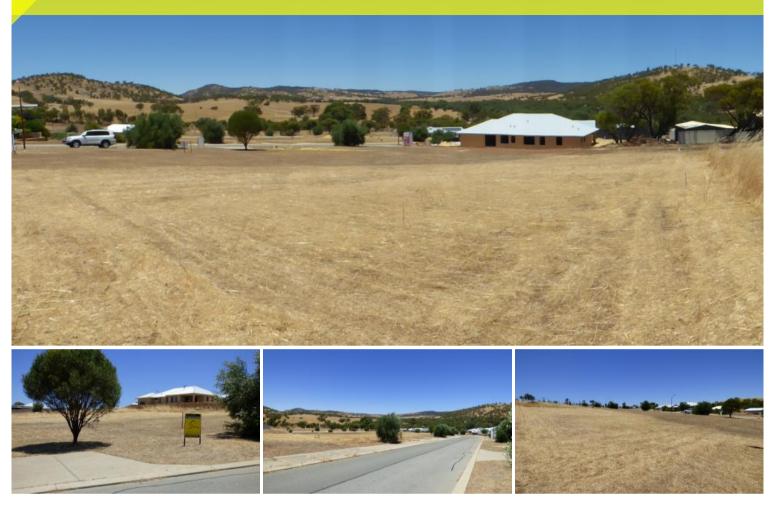

# Are you ready to build??

Sold

Then we have just found the perfect block for you!

This magnificent block is 1027m2 in size (just over the old 1/4 acre) and is located in the new area of "River Hills" Estate.

All the services are ready to connect with power, sewerage, scheme water and telephone all at the front and ready for your new home.

The views are amazing!!

The block has been all mowed and presents very well!

Build your 'new home' amongst the quality new homes in this exclusive area.

Just a short stroll to the townsite and the school.

Priced to sell at \$57,000

Call Tony Maddox on 0408 926 497 today!!

Disclaimer: every precaution has been taken to establish the accuracy of this information. The details should not be taken as a representation in any respect on the part of the Seller or its agent. Interested parties should contact the nominated person or office for full and current details.