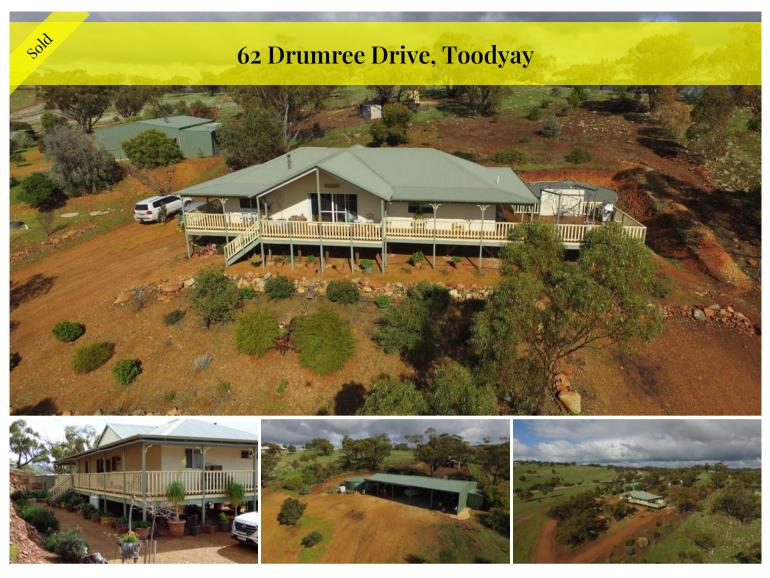

## HOUSE:

Only 4 years old and absolutely immaculate throughout! built by Total Frame Homes. The house is set up on the hill with magnificent views from the front deck!

There are verandahs on all sides and a purpose-built deck area 6mx6m for the BBQ and outdoor setting overlooking the entire valley!