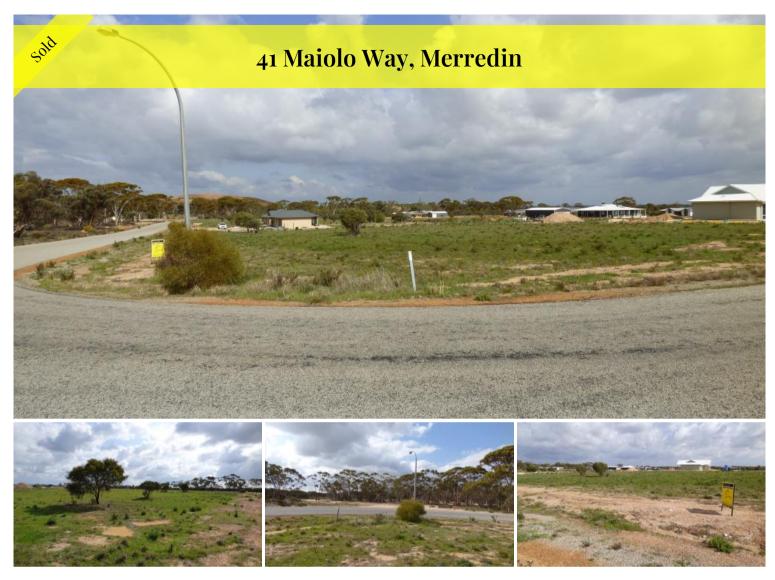

## Thinking of building?

If you have been thinking of building, you need to come and see this block!

This fantasic corner block is situated at the top of town overlooking open bushland.

With 5078m2 (1.25 acres) to play with you will have loads of space for kids, pets, sheds etc.

Power and phone located at boundary.

There is a building time limit, however it can be extended.

For all equiries please call Sharon Johnson on 9574 2917.

Disclaimer: every precaution has been taken to establish the accuracy of this information. The details should not be taken as a representation in any respect on the part of the Seller or its agent. Interested parties should contact the nominated person or office for full and current details.