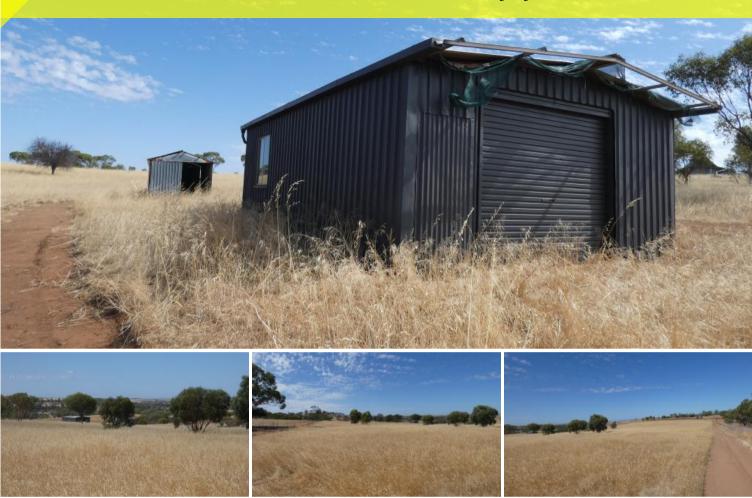

## Build your country home here!

10 Acre block with views across the valley.

The whole block is cleared and ready for horses or livestock and is fully fenced.

This property comes complete with 2 sheds, one is a 9m x 6m shed with concrete floor and the other is a single garage with a dirt floor. Power has been connected and there is a water tank!