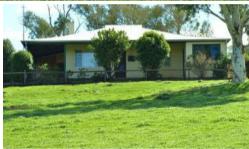

## SOLD SOLD SOLD

And all for \$449,000, unbelievable value!!! And totaling 34.5 acres, on six titles

All in the heart of one of Toodyay's most popular subdivisions
The 4x2 homestead is a combination of the original home with wide
veranda's and a 2x1 demountable unit separated by a breezeway.
A small flock of sheep are usually run on this property and the big plus
here is 3 stand shearing shed and associated sheep yards, you may even
consider making the s/shed available for community shearing, for a
small fee of course or convert the shed for machinery and a work shop.
Garden water comes from a bore, and domestic supply provided by
tanks.