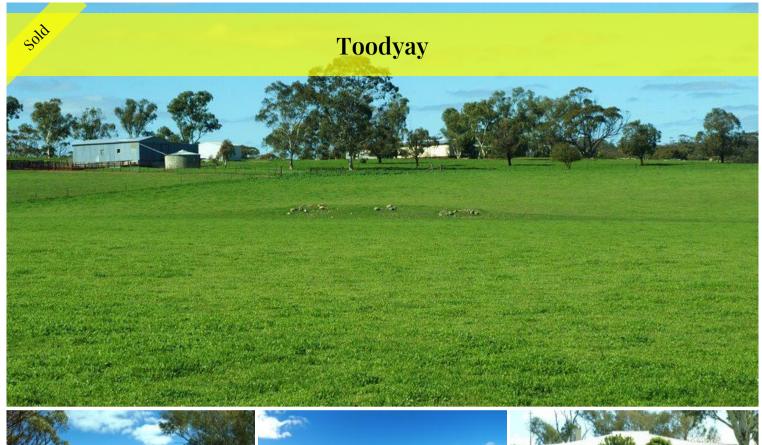

## SOLD SOLD SOLD

And all for \$449,000, unbelievable value!!! And totaling 34.5 acres, on six titles

All in the heart of one of Toodyay's most popular subdivisions
The 4x2 homestead is a combination of the original home with wide
veranda's and a 2x1 demountable unit separated by a breezeway.
A small flock of sheep are usually run on this property and the big plus
here is 3 stand shearing shed and associated sheep yards, you may even
consider making the s/shed available for community shearing, for a
small fee of course or convert the shed for machinery and a work shop.
Garden water comes from a bore, and domestic supply provided by
tanks.

This is really a unique property, with six adjoining blocks with their own titles and the historic Syred cottage nearby and located alongside the original surveyed town square.

For further information please call Tim on 0409 440 038.